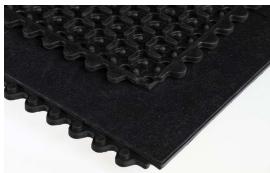

#### Surface:

closed surface with structure Material:

100 % nitrile rubber (NBR)

## Characteristics

- YOGA SOLID SPARK is resistant to welding sparks
- flexible modular system: the individual mats can be plugged together to form a floor covering that covers the entire area
- the specially designed bottom side of YOGA SOLID SPARK in combination with the grained surface create a cushioning effect so that fragile material is protected when dropped
- can be linked to YOGA OCTA mats (for different application areas)
- thanks to the bevelled edging YOGA SOLID SPARK is passable with hand trucks, hand carts, etc. and reduce the risk of tripping