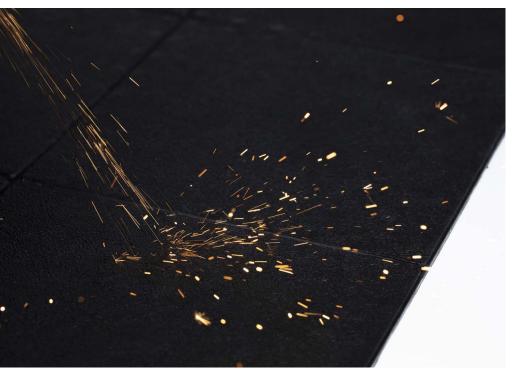

For large and individually manufactured dry working areas. Flexible in use, for instance in industry and trade, especially where welding tools are used.

## Characteristics

- YOGA SOLID SPARK is resistant to welding sparks
- flexible modular system: the individual mats can be plugged together to form a floor covering that covers the entire area
- the specially designed bottom side of YOGA SOLID SPARK in combination with the grained surface create a cushioning effect so that fragile material is protected when dropped
- can be linked to YOGA OCTA mats (for different application areas)
- thanks to the bevelled edging YOGA SOLID SPARK is passable with hand trucks, hand carts, etc. and reduce the risk of tripping