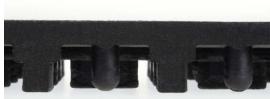

#### Installation

One mat is equipped with nubs on two sides and eyelets on the other two sides. This allows them to be quickly and easily plugged into each other.

ck yellow edge

black edge