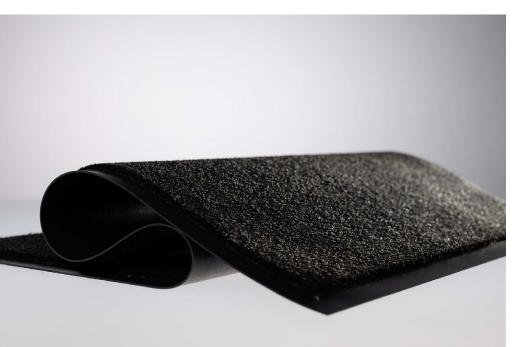

# EAZY CARE RUSH

Entrance mats with HydroTX® absorb up to three times as much moisture during the user's first steps and thus take off up to 89 % moisture from the soles of shoes.

#### Characteristics

- absorbent dirt-trapping mat with extremely high moisture absorption
- reduces the footprints of wet soles on the flooring to a minimum
- cut fibres ensure a soft definition of the pile
- its shades of grey and brown match any kind of flooring: wood, stone or ceramic
- circumferential edge of 2,5 cm
- wear-resistant, durable backing made of polyurethane, free from PVC, chlorides and plasticizers
- made of ECONYL® each square metre of entrance mat with recycled instead of pure nylon saves more than 5 kg of CO2 equivalent