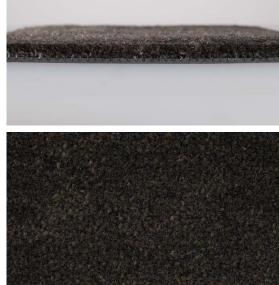

### Surface:

closed

#### Characteristics

- absorbent dirt-trapping mat with extremely high moisture absorption
- reduces the footprints of wet soles on the flooring to a minimum
- cut fibres ensure a soft definition of the pile
- its shades of grey and brown match any kind of flooring: wood, stone or ceramic
- circumferential edge of 2,5 cm
- wear-resistant, durable backing made of polyurethane, free from PVC, chlorides and plasticizers
- made of ECONYL® each square metre of entrance mat with recycled instead of pure nylon saves more than 5 kg of CO2 equivalent