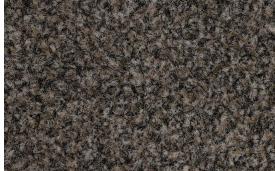

### Characteristics

- dirt-trapping brush mat a combination of soft and hard yarns
- cut pile with high water-absorption capacity (5.6 l per square metre)
- five shades of grey to match granite floors, asphalt, pebbles, cement and concrete
- circumferential edge of 2,5 cm
- wear-resistant and durable backing made of polyurethane, free from PVC, chlorides and plasticizers
- made of ECONYL® each square metre of entrance mat with recycled instead of pure nylon saves more than 5 kg of CO2 equivalent

## **Cleaning Instructions**

Can be quickly cleaned with a vacuum cleaner or by just shaking the mat.

chocolate brown

gray brown

quartz gray

traffic black

black gray