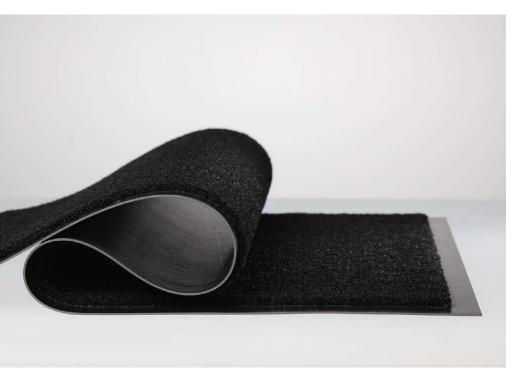

# EAZY CARE DUET

Dirt-trapping brush mat for industrial use with heavy foot traffic, made of ECONYL® - a recycled polyamide.

# Surface:

closed

#### Material:

Polyamide (89 % Econyl®) on polyurethane backing

### Characteristics

- dirt-trapping brush mat a combination of soft and hard yarns
- cut pile with high water-absorption capacity (5.6 l per square metre)
- five shades of grey to match granite floors, asphalt, pebbles, cement and concrete
- circumferential edge of 2,5 cm
- wear-resistant and durable backing made of polyurethane, free from PVC, chlorides and plasticizers
- made of ECONYL® each square metre of entrance mat with recycled instead of pure nylon saves more than 5 kg of CO2 equivalent