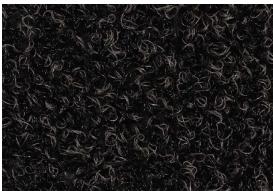

## Characteristics

- durable, coarse loop pile with hard and rough functional yarns
- the loop-pile construction is wear-resistant even in case of intensive foot traffic
- cleaning of the loop is a lot easier and more effective
- structured and flecked surface makes dirt invisible
- circumferential edge of 2,5 cm
- wear-resistant and durable backing made of polyurethane
- free from PVC, chlorides and plasticizers
- lower CO2 emissions per m² of product

## **Cleaning Instructions**

Can be quickly cleaned through shaking or light rinsing.

anthracite