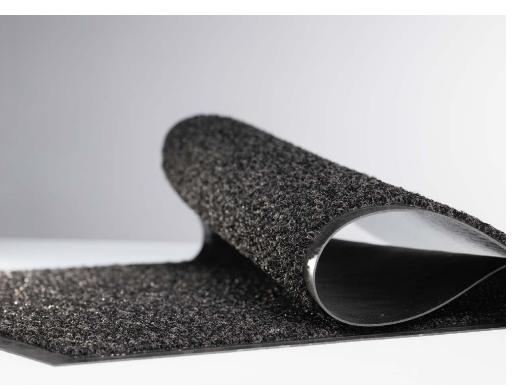

# EAZY CARE CURL

Heavy-duty outdoor mat with loop pile - optimised for brush cleaning - with excellent dirt-absorption capacity.

## Characteristics

- durable, coarse loop pile with hard and rough functional yarns
- the loop-pile construction is wear-resistant even in case of intensive foot traffic
- cleaning of the loop is a lot easier and more effective
- structured and flecked surface makes dirt invisible
- circumferential edge of 2,5 cm
- wear-resistant and durable backing made of polyurethane
- free from PVC, chlorides and plasticizers
- lower CO2 emissions per m² of product