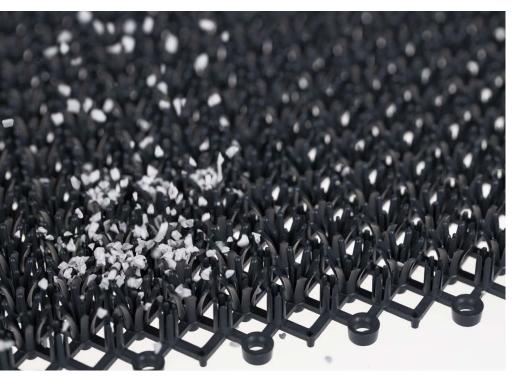

Surface: bristles, open Material: polyethylene (LDPE)

### **Characteristics**

weatherproof and resistant to salt

- the bristles have a brushing and rubbing function: they scrape off existing dirt from the shoes
- especially hard-wearing and durable dirt-trapping mat
- UV- and temperature resistant from -40 °C up to +55 °C
- EAZYCARE TURF made of pure recyclable polyethylene (LDPE)
- high absorption capacity of moisture, coarse dirt, sand, etc.
- liquids drain well due to the open bottom