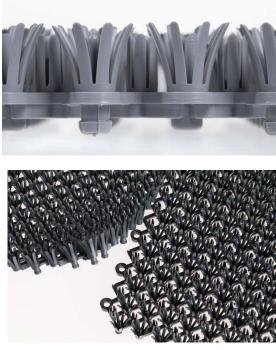

Surface: bristles, open Material: polyethylene (LDPE)

### **Characteristics**

weatherproof and resistant to salt

- the bristles have a brushing and rubbing function: they scrape off existing dirt from the shoes
- especially hard-wearing and durable dirt-trapping mat
- UV- and temperature resistant from -40 °C up to +55 °C
- EAZYCARE TURF made of pure recyclable polyethylene (LDPE)
- high absorption capacity of moisture, coarse dirt, sand, etc.
- liquids drain well due to the open bottom

### Installation

Thanks to the modular system, EAZYCARE TURF tiles can be extended in all directions to form an ideal surface covering.

dark gray