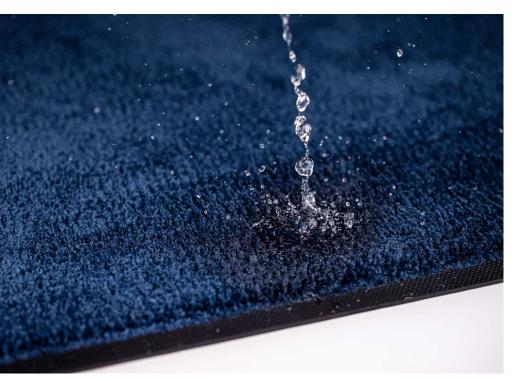

Thickness: 13 mm Weight: 3,2 kg/m<sup>2</sup>

Surface: closed Material:

100 % Econyl® (regenerated polyamide) on 100 % nitrilerubber backing

#### Characteristics

- the fully dyed tufted nylon fibers prevent color loss, are bleach-resistant and UV-resistant
- available in 13 fresh colours
- due to the high-quality nylon, the mat is flame retardant (Bfl/S1)
- up to 200 washes possible in industrial washing machines
- the oil-resistant nitrile rubber backing combined with the extremely high dirt-holding capacity enables a versatile range of applications – even suitable for service stations and industry
- antistatic effect
- does not retain moisture, it prevents formation of bad odors
- 3 mm reinforced rubber edge and 1,7 mm thick backing provide slip resistance
- additional design option (6 colors per design) due to special tufting process

### **Cleaning Instructions**

For quick cleaning, shaking out or vacuuming is sufficient. For heavier soiling, cleaning with a washing machine is recommended. Washable in industrial washing machines up to 70  $^{\circ}$ C, suitable for dryer (up to 80  $^{\circ}$ C).