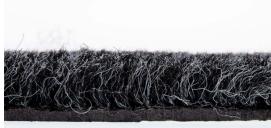

#### Sizes:

60 cm × 90 cm 90 cm × 150 cm 120 cm × 180 cm 120 cm × 240 cm

90 cm × max. 20 m 120 cm × max. 20 m 185 cm × max. 20 m

Thickness: 9 mm Weight: 3,4 kg/m<sup>2</sup>

Surface: closed Material:

fiber Olefin (polypropylene) on vinyl backing

#### Characteristics

- high pile with high water absorption capacity
- large cuttings in one piece with surrounding edge possible
- the long-fibered olefin fibers absorb dirt and moisture very well
- EAZYCARE AQUA is fast-drying and odorless
- particularly hard-wearing due to robust vinyl backing
- the fibers are dyed and therefore color- and UV-resistant
- ensure a clean and dry floor and protect against premature wear and tear