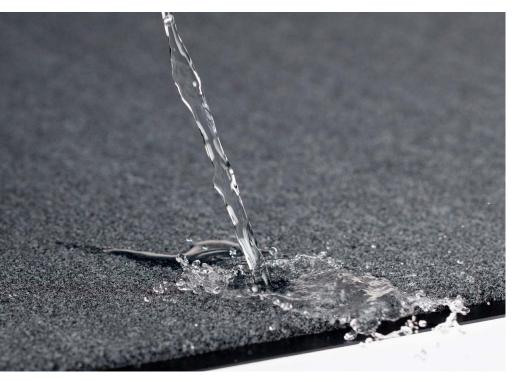

#### Characteristics

- high pile with high water absorption capacity
- large cuttings in one piece with surrounding edge possible
- the long-fibered olefin fibers absorb dirt and moisture very well
- EAZYCARE AQUA is fast-drying and odorless
- particularly hard-wearing due to robust vinyl backing
- the fibers are dyed and therefore color- and UV-resistant
- ensure a clean and dry floor and protect against premature wear and tear