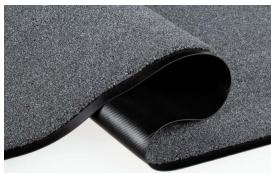

#### Sizes:

60 cm × 90 cm 90 cm × 150 cm 120 cm × 180 cm 120 cm × 240 cm

90 cm × max. 20 m 120 cm × max. 20 m 185 cm × max. 20 m

Thickness: 9 mm Weight: 3,4 kg/m<sup>2</sup>

Surface: closed Material:

fiber Olefin (polypropylene) on vinyl backing

### Installation

Easy to install, because they can be cut into size. Adaptable to any location.

gray