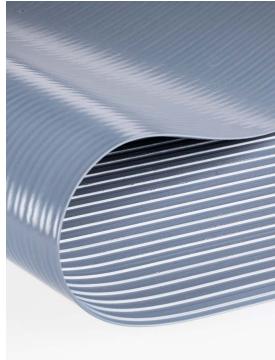

# Surface:

wide grooves, closed Material: polyvinyl chloride (PVC)

# Characteristics

- small quantities of liquids flow off the wide grooves and escape into the deeper troughs.
- temperature-resistant (-23 °C to +60 °C)
- 100% recyclable
- resistant to alkalis, acids, oils and most chemicals in case of short-term exposure (please request a test sample)
- can also be used as a workbench mat
- YOGA LINE ULTRA can be easily cut to size and a quick installation is guaranteed