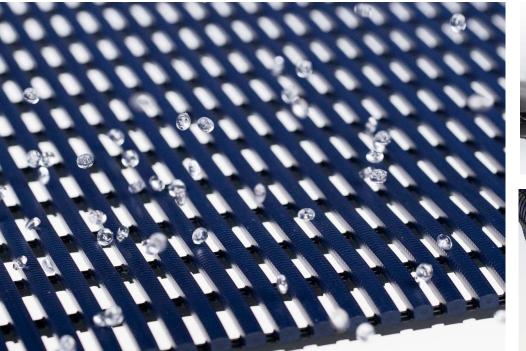

#### Surface:

grid-like structure, profiled, perforated Material: polyvinyl chloride (PVC)

#### Characteristics

- excellent drainage system for barefoot areas: the two-layer grid structure allows liquids to drain in all directions – no problem even with large amounts of water
- due to antimicrobial and antifungal additives YOGA SPA ULTRA meets high hygiene standards
- YOGA SPA ULTRA can be extended in width and length as desired with the help of connecting clips
- the profiled surface provides strong grip, is therefore sure-footed and non-slip
- resistant to UV-rays (except red), most oils as well as alkalis and acids (please request a test sample)
- non-porous material, 100 % recyclable and impact sound absorbing
- temperature-resistant (-23 °C to +60 °C)