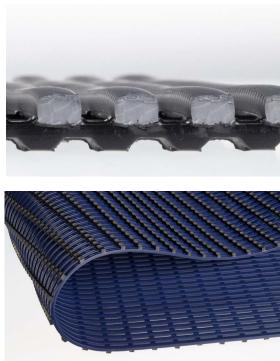

**Thickness:** 10 mm **Weight:** 5,5 kg/m<sup>2</sup>

#### Surface:

grid-like structure, profiled, perforated Material: polyvinyl chloride (PVC)

#### Characteristics

- excellent drainage system for barefoot areas: the two-layer grid structure allows liquids to drain in all directions – no problem even with large amounts of water
- due to antimicrobial and antifungal additives YOGA SPA ULTRA meets high hygiene standards
- YOGA SPA ULTRA can be extended in width and length as desired with the help of connecting clips
- the profiled surface provides strong grip, is therefore sure-footed and non-slip
- resistant to UV-rays (except red), most oils as well as alkalis and acids (please request a test sample)
- non-porous material, 100 % recyclable and impact sound absorbing
- temperature-resistant (-23 °C to +60 °C)