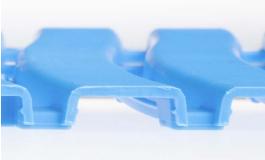

# Surface: profiled, perforated Material: polyethylene (PE)

Accessories: connecting clips

#### Characteristics

- excellent drainage system: liquids can drain away on two sides
- YOGA SPA BASIC can be extended in width as desired with the help of connecting clips
- extraordinary appearance due to wavy structure
- it ensures a feeling of well-being while walking and even standing
- safe and slip resistant
- corrosion resistant to chlorine and salt water, resistant to alkalis and acids and UV light (except red)
- very hygienic coating due to non-porous production
- temperature resistant from -40 °C up to +50 °C