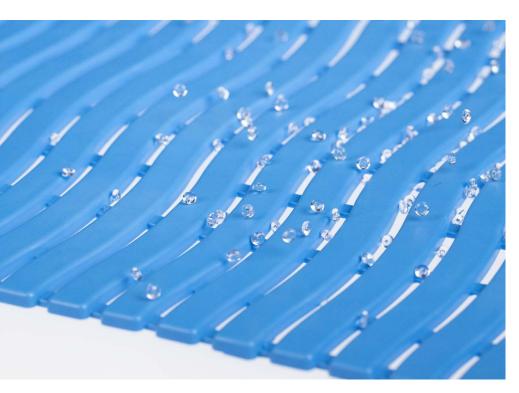

# YOGA S P A BASIC

Ideal for dry, humid to wet areas (inside and outside). Can be used in showers, changing rooms, in front of swimming pools, in saunas and whirlpools.

#### Characteristics

- excellent drainage system: liquids can drain away on two sides
- YOGA SPA BASIC can be extended in width as desired with the help of connecting clips
- extraordinary appearance due to wavy structure
- it ensures a feeling of well-being while walking and even standing
- safe and slip resistant
- corrosion resistant to chlorine and salt water, resistant to alkalis and acids and UV light (except red)
- very hygienic coating due to non-porous production
- temperature resistant from -40 °C up to +50 °C