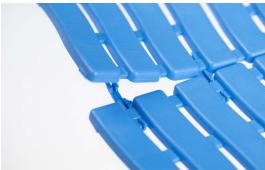

#### Characteristics

- excellent drainage system: liquids can drain away on two sides
- YOGA SPA BASIC can be extended in width as desired with the help of connecting clips
- extraordinary appearance due to wavy structure
- it ensures a feeling of well-being while walking and even standing
- safe and slip resistant
- corrosion resistant to chlorine and salt water, resistant to alkalis and acids and UV light (except red)
- very hygienic coating due to non-porous production
- temperature resistant from -40 °C up to +50 °C