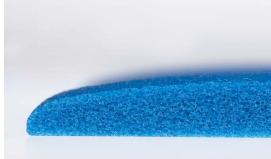

# Sizes:

60 cm × 90 cm 90 cm × 150 cm 90 cm × max. 18,3 m 120 cm × max. 18,3 m

Thickness: 10 mm Weight: 3,1 kg/m<sup>2</sup>

#### Surface:

orange-peel texture, closed Material: zedlan (foamed vinyl)

Slip resistance: good / Rio (DIN 51130) Displacement space: V4 (DIN 51130)