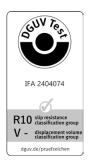

### Installation

One mat is equipped with nubs on two sides and eyelets on the other two sides. This allows them to be quickly and easily plugged into each other.

black

yellow edge

black edge