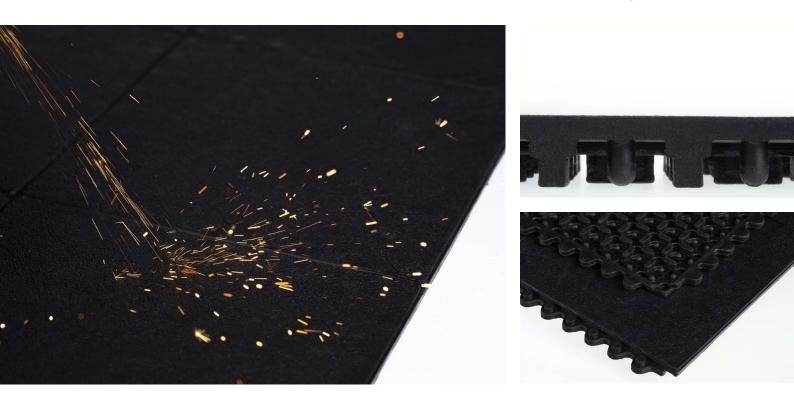

### Characteristics

- YOGA SOLID SPARK is resistant to welding sparks
- flexible modular system: the individual mats can be plugged together to form a floor covering that covers the entire area
- the specially designed bottom side of YOGA SOLID SPARK in combination with the grained surface create a cushioning effect so that fragile material is protected when dropped
- can be linked to YOGA OCTA mats (for different application areas)
- thanks to the bevelled edging YOGA SOLID SPARK is passable with hand trucks, hand carts, etc. and reduce the risk of tripping