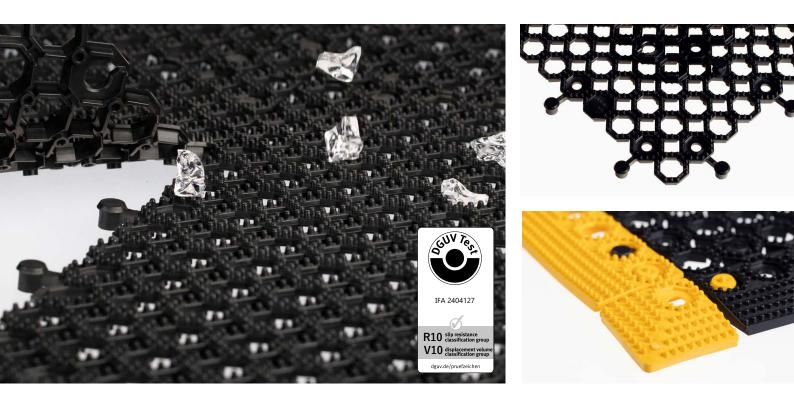

# **YOGA** G R I P ULTRA

Special nubs on the surface ensure maximum slip resistance. Especially suitable for damp or wet working areas, indoor and outdoor use.

Sizes: 50 cm × 50 cm

**Thickness:** 16 mm **Weight:** 4,7 kg/m<sup>2</sup>

Surface:

octagonal perforations with tiny nubs Material: polyvinyl chloride (PVC)

Slip resistance: very good / R10 (DIN EN 16165) Displacement space: V10 (DIN 51130)

### Characteristics

- the mini nubs on the surface ensure maximum slip resistance
- ideal for places, where liquids are often spilled
- the modular system allows the covering of large areas
- the special construction from YOGA GRIP ULTRA and the additional strips and corners are perfect for use in finishing/assembly areas, laboratories, storage areas, terraces and cold stores
- resistant to most chemicals, oils and fats (please request a test sample)
- temperature-resistant (-23 °C to +60 °C)
- sound and shock absorbing
- 100% recyclable