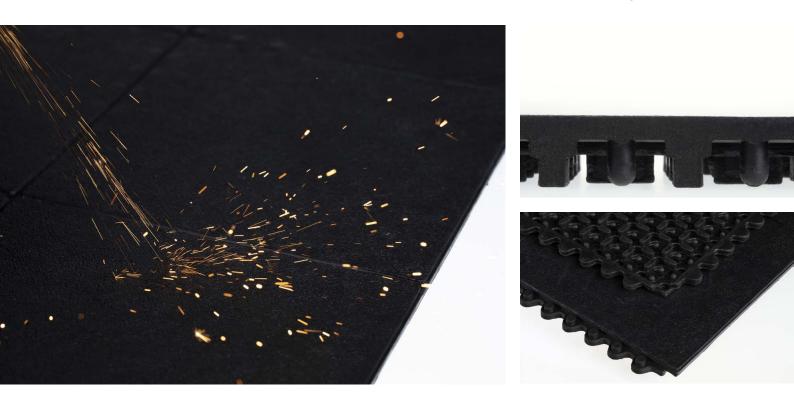

# **YOGA** SOLID SPARK

For large and individually manufactured dry working areas. Flexible in use, for instance in industry and trade, especially where welding tools are used.

**Sizes:** 90 cm × 90 cm

**Thickness:** 17 mm **Weight:** 12,8 kg/m<sup>2</sup>

### Characteristics

- YOGA SOLID SPARK is resistant to welding sparks
- flexible modular system: the individual mats can be plugged together to form a floor covering that covers the entire area
- the specially designed bottom side of YOGA SOLID SPARK in combination with the grained surface create a cushioning effect so that fragile material is protected when dropped
- can be linked to YOGA OCTA mats (for different application areas)
- thanks to the bevelled edging YOGA SOLID SPARK is passable with hand trucks, hand carts, etc. and reduce the risk of tripping