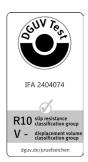

### Installation

One mat is equipped with nubs on two sides and eyelets on the other two sides. This allows them to be quickly and easily plugged into each other.

black

yellow edge

black edge