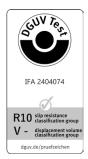

#### Slip resistance:

good / Rio (DIN EN 16165) Accessories: edging with corner 96.5 cm x 6.5 cm