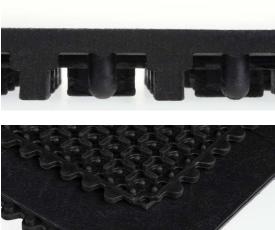

## Installation

One mat is equipped with nubs on two sides and eyelets on the other two sides. This allows them to be quickly and easily plugged into each other.

black

black edge

### Characteristics

- flexible modular system: the individual mats can be plugged together to form a floor covering that covers the entire area
- the specially designed bottom side of YOGA SOLID BASIC in combination with the grained surface create a cushioning effect so that fragile material is protected when dropped
- can be linked to YOGA OCTA mats (for different application areas)
- thanks to the bevelled edging YOGA SOLID BASIC is passable with hand trucks, hand carts, etc. and reduce the risk of tripping