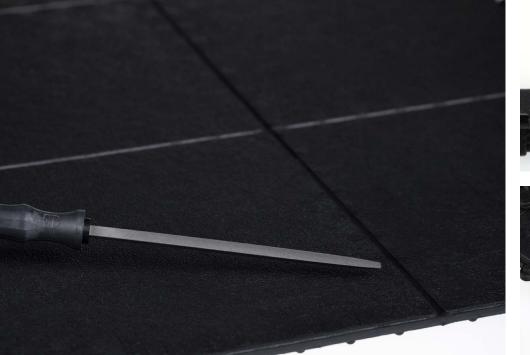

### Surface:

closed surface with structure Material: 100 % natural rubber (NR)

#### Slip resistance:

good / Rio (DIN EN 16165) Accessories: edging with corner 96.5 cm x 6.5 cm