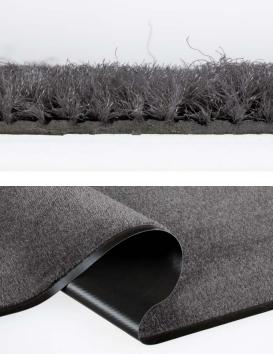

Surface:

closed Material: 100 % polypropylene on vinyl backing

## **Characteristics**

- the vinyl backing is non-slip and adheres firmly to any floor
- recyclable and therefore sustainable dirt-trapping mat
- optimal value for money
- wear resistant and robust
- the non-slip EAZYCARE BASIC optimally absorbs dirt and moisture
- lays flat within a short time
- suitable for all floors
- circumferential edge of 2 cm