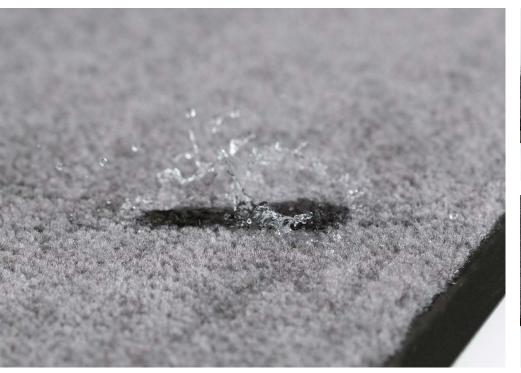

## **Characteristics**

- the vinyl backing is non-slip and adheres firmly to any floor
- recyclable and therefore sustainable dirt-trapping mat
- optimal value for money
- wear resistant and robust
- the non-slip EAZYCARE BASIC optimally absorbs dirt and moisture
- lays flat within a short time
- suitable for all floors
- circumferential edge of 2 cm

## **Cleaning Instructions**

For quick cleaning, vacuuming or shaking out is sufficient. For heavier soiling, hand wash is recommended.

light gray

royal blue