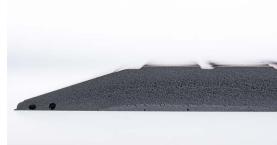

## Characteristics

- fireproof workplace mat, available in special shapes and sizes
- noise-absorbing and slip resistant surface
- beveled edges on all sides reduce trip hazards
- conditionally resistant to oils and chemicals (please request a test sample)
- provides excellent insulations against cold floors
- temperature-resistant (-40 °C to +80 °C)
- silicone-free mat for use in industry (for example in warehouses, assembly lines or machine workstations)
- an be driven on (with hand truck, hand cart or material shuttles)