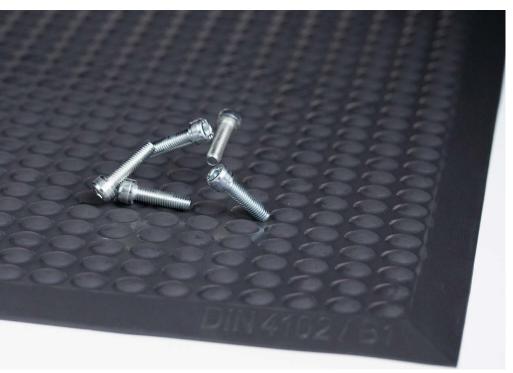

#### **Surface:**

round nubs, closed Material:
polyurethane (PU)

Fire behavior:

Bi (DIN 4102)

Slip resistance:
good / Rio (DIN 51130)

Displacement space:
Vio (DIN 51130)

## Characteristics

- fireproof workplace mat, available in special shapes and sizes
- noise-absorbing and slip resistant surface
- beveled edges on all sides reduce trip hazards
- conditionally resistant to oils and chemicals (please request a test sample)
- provides excellent insulations against cold floors
- temperature-resistant (-40 °C to +80 °C)
- silicone-free mat for use in industry (for example in warehouses, assembly lines or machine workstations)
- an be driven on (with hand truck, hand cart or material shuttles)