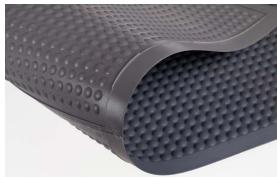

#### **Surface:**

round nubs, closed Material:
polyurethane (PU)

Fire behavior:

Bi (DIN 4102)

Slip resistance:
good / Rio (DIN 51130)

Displacement space:
Vio (DIN 51130)

## Characteristics

- fireproof workplace mat, available in special shapes and sizes
- noise-absorbing and slip resistant surface
- beveled edges on all sides reduce trip hazards
- conditionally resistant to oils and chemicals (please request a test sample)
- provides excellent insulations against cold floors
- temperature-resistant (-40 °C to +80 °C)
- silicone-free mat for use in industry (for example in warehouses, assembly lines or machine workstations)
- an be driven on (with hand truck, hand cart or material shuttles)