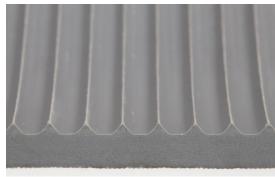

# YOGA LINE ISO



Excellent protection from grounding while working with electricity. Ideal for dry working areas, can be used as runners in workplaces with high frequency or as table mat.







#### Sizes:

100 cm × max. 10 m

Thickness: 4,5 mm Weight: 7 kg/m<sup>2</sup>

## Surface:

pyramid-narrow grooves, closed

#### Material:

styrene-butadienerubber (SBR) Hardness: 65° ±5 shore A

# Dielectric strength:

DIN EN 60243-1 (VDE 0303)
Working voltage range:
36.000 Volt
Test voltage:
50.000 Volt

# Characteristics

- resistant to UV-rays
- resistant to most alkalis and acids
- fully dyed mat. Consists of 100 % rubber
- acts noise-insulating
- structured surface, slip resistant back
- withstands mechanical stress
- YOGA LINE ISO is tested by VDE (institute for testing and certification, Offenbach)

# **Cleaning Instructions**

Dry vaccum cleaner are ideal for an accurate cleaning. For a simple and quick cleaning you can simply sweep it off.

## Installation

Aids, which are ne