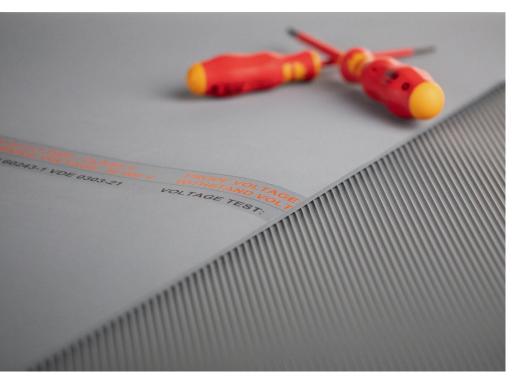

# Dielectric strength:

DIN EN 60243-1 (VDE 0303)
Working voltage range:
36.000 Volt
Test voltage:
50.000 Volt

## Installation

Aids, which are needed for laying: box cutter, meter rod/measuring tape (only if you need to adjust it). Fixing or gluing is not necessary.